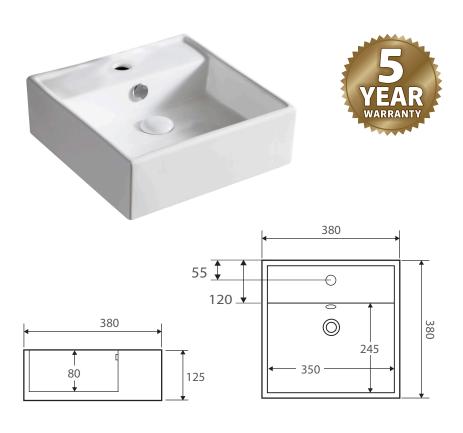

## Above Counter Ceramic Basin

- Gloss white finish
- 1 tap hole
- Glazed on the back side
- Requires 32mm waste, with overflow
- Waste not included
- Can be wall mounted (bolts not included)

| Product Code     | TR4148             |
|------------------|--------------------|
| Barcode          | 9347900016832      |
|                  |                    |
| Specifications   |                    |
| Outer Dimensions | 380 x 380 x 125 mm |
| Inner Bowl Depth | 80 mm              |
| Bowl Capacity    | 6 Litres           |

| Warranty                     | Period  |
|------------------------------|---------|
| Replacement parts or product | 5 Years |

Find your nearest retailer at fienza.com.au/retailers. To find a product on show, please call your nearest retailer to check if they currently show this product.