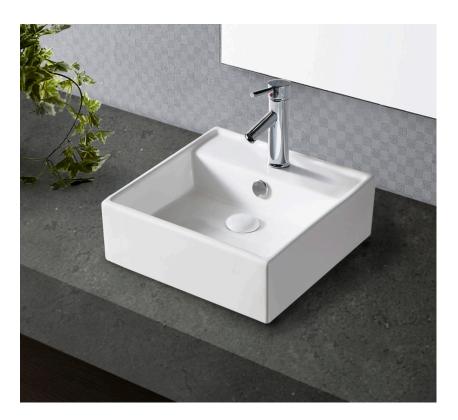

## Above Counter Ceramic Basin

- Gloss white finish
- 1 tap hole
- Glazed on the back side
- Requires 32mm waste, with overflow
- Waste not included
- Can be wall mounted (bolts not included)

| Product Code     | TR4148             |
|------------------|--------------------|
| Barcode          | 9347900016832      |
|                  |                    |
| Specifications   |                    |
| Outer Dimensions | 380 x 380 x 125 mm |
| Inner Bowl Depth | 80 mm              |
| Bowl Capacity    | 6 Litres           |